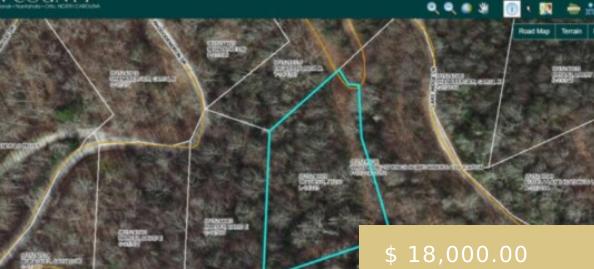

## **00 LAKE RIDGE LANE**

https://yellowroserealty.com

Small stream on one side of the lot, and bold creek at bottom lot line. Year round views and less than 5 minutes from Lake Nantahala, mild restrictions and public lake access less than 1/10 of a mile away.