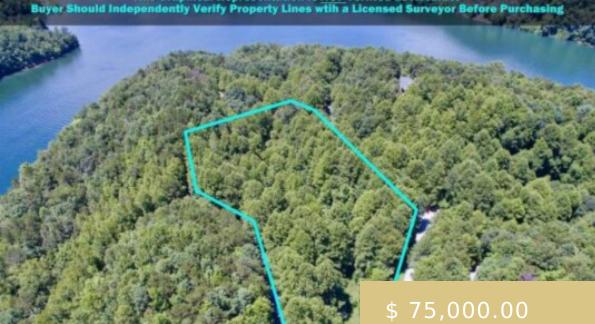

## **LOT 34-1 LAKE RIDGE DRIVE**

https://yellowroserealty.com

Close to Lake and Marina - 2.59 Acres Lot 34-1 in Fontana Lake Estates! Beautiful 2.59 acre interior lot in Fontana Lake Estates (FLE) on Lake Ridge Drive VERY close to the lake and marina. Improvements include driveway and culvert for improved drainage. Lot has multiple build sites including at...

## **BASIC FACTS**

**Date added:** 10/02/23

Type: Land

Area: Fontana Lake sq ft

Listing Office: 2612

**Subdivision:** Fontana Lake Estate

**Topography:** View, Winter, Rolling, Heavily

Wooded,Lake Access