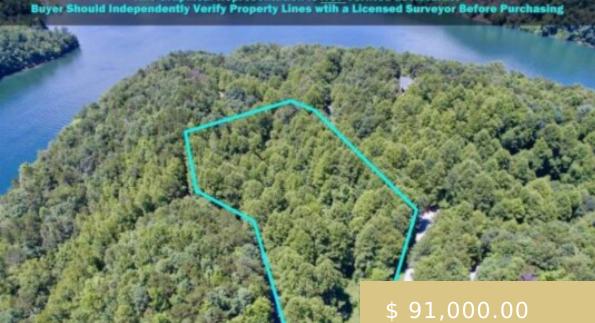

## **LOT 34-1 LAKE RIDGE DR**

https://yellowroserealty.com

Close to Lake and Marina - 2.59 Acres Lot 34-1 in Fontana Lake Estates! Beautiful 2.59 acre interior lot in Fontana Lake Estates (FLE) on Lake Ridge Drive VERY close to the lake and marina. Improvements include driveway and culvert for improved drainage. Lot has multiple build sites including at...