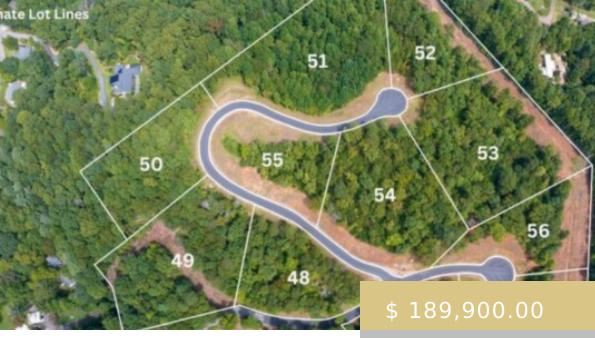

## **LOT 54 JEFFERSON ST.**

https://yellowroserealty.com

Welcome to Scenic Ridge! Nestled in the picturesque landscape of the WNC mountains, this development offers a unique and unparalleled living experience! Scenic Ridge is aptly named as it boasts stunning long-range mountain views throughout! Located just minutes from Downtown Franklin, this development seamlessly blends the charm of the mountains...

## **BASIC FACTS**

**Date added:** 09/04/24

Type: Land

Area: Franklin sq ft

**Listing Office:** 129

Subdivision: Scenic Ridge

**Topography:** Rolling, Partially Wooded

**Post Updated:** 2024-09-08 16:59:27