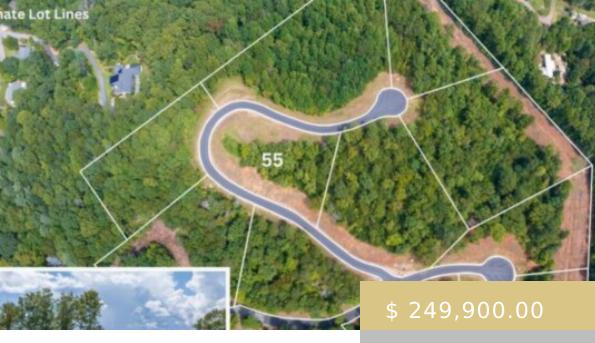

## **LOT 55 JEFFERSON ST.**

https://yellowroserealty.com

Welcome to Scenic Ridge! Nestled in the picturesque landscape of the WNC mountains, this development offers a unique and unparalleled living experience! Scenic Ridge is aptly named as it boasts stunning long-range mountain views throughout! Located just minutes from Downtown Franklin, this development seamlessly blends the charm of the mountains...

## **BASIC FACTS**

**Date added:** 09/04/24 **Post Updated:** 2024-09-08 16:57:21

Type: Land Status: Active

Area: Franklin sq ft County: Macon

**Listing Office:** 129 **Township:** Franklin (Macon Co.)

**Subdivision:** Scenic Ridge **Suitable Use:** Residential