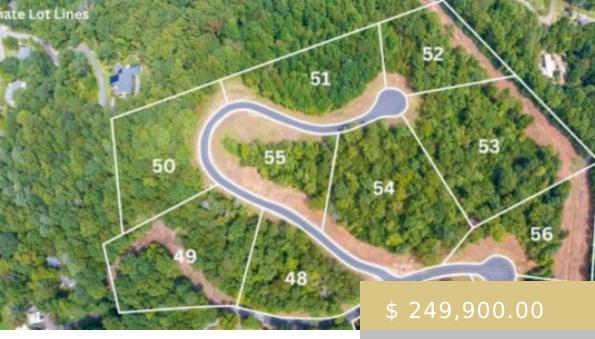

## **LOT 55 JEFFERSON ST.**

https://yellowroserealty.com

Welcome to Scenic Ridge! Nestled in the picturesque landscape of the WNC mountains, this development offers a unique and unparalleled living experience! Scenic Ridge is aptly named as it boasts stunning long-range mountain views throughout! Located just minutes from Downtown Franklin, this development seamlessly blends the charm of the mountains...

**Subdivision:** Scenic Ridge **Suitable Use:** Residential

Winter, Level, Rolling, Open, Partially Wooded

Topography: Year Round View, View,