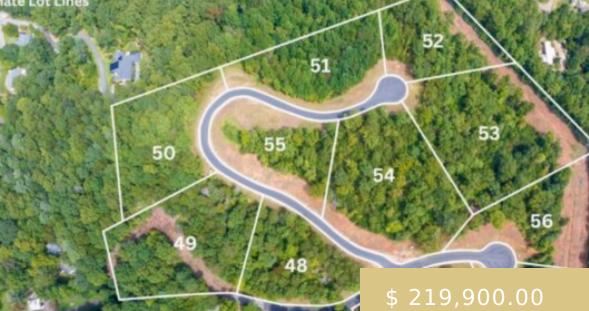

## LOT 53 JEFFERSON ST.

https://yellowroserealty.com

Welcome to Scenic Ridge! Nestled in the picturesque landscape of the WNC mountains, this development offers a unique and unparalleled living experience! Scenic Ridge is aptly named as it boasts stunning long-range mountain views throughout! Located just minutes from Downtown Franklin, this development seamlessly blends the charm of the mountains...

## **BASIC FACTS**

Date added: 09/15/23

Type: Land

Area: Franklin sq ft

Listing Office: 129

Subdivision: Scenic Ridge

**Topography:** Year Round View,Rolling,Partially Wooded

Post Updated: 2023-12-12 00:58:40