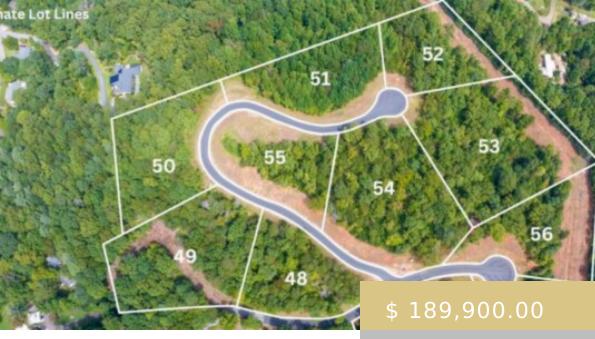

## **LOT 54 JEFFERSON ST.**

https://yellowroserealty.com

Welcome to Scenic Ridge! Nestled in the picturesque landscape of the WNC mountains, this development offers a unique and unparalleled living experience! Scenic Ridge is aptly named as it boasts stunning long-range mountain views throughout! Located just minutes from Downtown Franklin, this development seamlessly blends the charm of the mountains...

## **BASIC FACTS**

**Date added:** 09/15/23

Type: Land

Area: Franklin sq ft

**Listing Office:** 129

Subdivision: Scenic Ridge

**Topography:** Rolling, Partially Wooded

**Post Updated:** 2023-12-12 00:58:46

**Status:** Active

County: Macon

**Township:** Franklin (Macon Co.)

Suitable Use: Residential