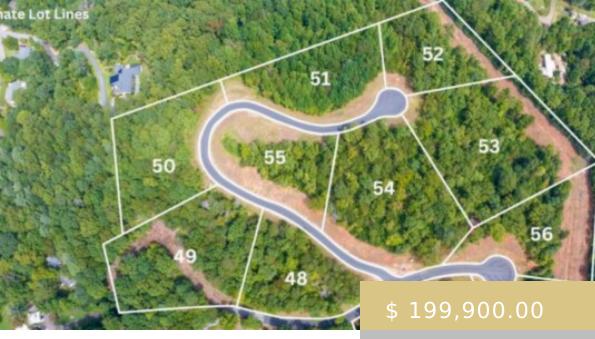

## **LOT 52 JEFFERSON ST.**

https://yellowroserealty.com

Welcome to Scenic Ridge! Nestled in the picturesque landscape of the WNC mountains, this development offers a unique and unparalleled living experience! Scenic Ridge is aptly named as it boasts stunning long-range mountain views throughout! Located just minutes from Downtown Franklin, this development seamlessly blends the charm of the mountains...

## **BASIC FACTS**

**Date added:** 09/15/23

Type: Land

Area: Franklin sq ft

**Listing Office: 129** 

Subdivision: Scenic Ridge

**Topography:** View, Winter, Level, Partially

Wooded