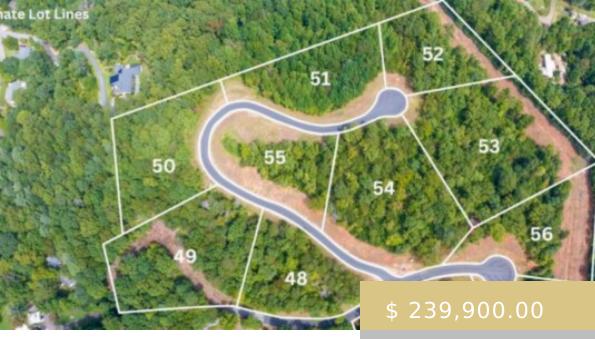

## **LOT 51 JEFFERSON ST.**

https://yellowroserealty.com

Welcome to Scenic Ridge! Nestled in the picturesque landscape of the WNC mountains, this development offers a unique and unparalleled living experience! Scenic Ridge is aptly named as it boasts stunning long-range mountain views throughout! Located just minutes from Downtown Franklin, this development seamlessly blends the charm of the mountains...

## **BASIC FACTS**

**Date added:** 09/15/23

Type: Land

Area: Franklin sq ft

**Listing Office: 129** 

**Subdivision:** Scenic Ridge

**Topography:** Year Round View, View, Winter, Level, Rolling, Partially Wooded