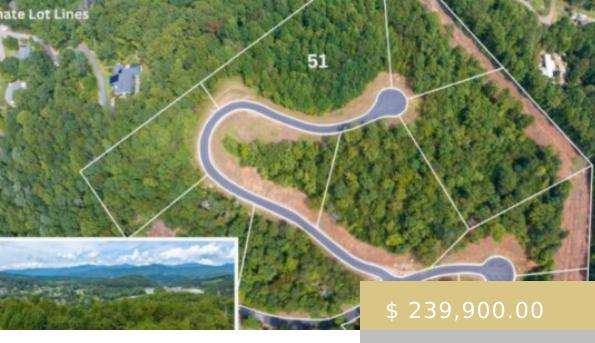

## **LOT 51 JEFFERSON ST.**

https://yellowroserealty.com

Welcome to Scenic Ridge! Nestled in the picturesque landscape of the WNC mountains, this development offers a unique and unparalleled living experience! Scenic Ridge is aptly named as it boasts stunning long-range mountain views throughout! Located just minutes from Downtown Franklin, this development seamlessly blends the charm of the mountains...

## **BASIC FACTS**

**Date added:** 09/04/24

Type: Land

Area: Franklin sq ft

**Listing Office:** 129

**Subdivision:** Scenic Ridge

**Topography:** Year Round View, View, Winter, Level, Rolling, Partially Wooded