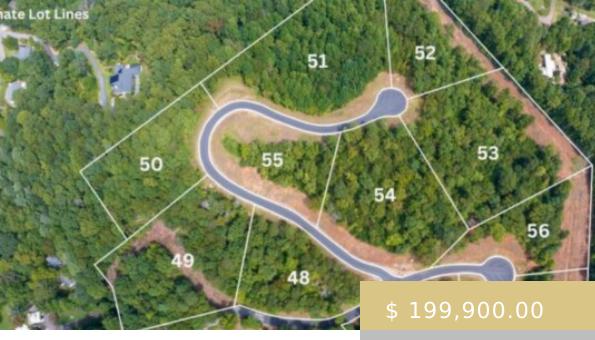

## **LOT 52 JEFFERSON ST.**

https://yellowroserealty.com

Welcome to Scenic Ridge! Nestled in the picturesque landscape of the WNC mountains, this development offers a unique and unparalleled living experience! Scenic Ridge is aptly named as it boasts stunning long-range mountain views throughout! Located just minutes from Downtown Franklin, this development seamlessly blends the charm of the mountains...

## **BASIC FACTS**

**Date added:** 09/04/24

Type: Land

Area: Franklin sq ft

Listing Office: 129

**Subdivision:** Scenic Ridge

**Topography:** View, Winter, Level, Partially

Wooded