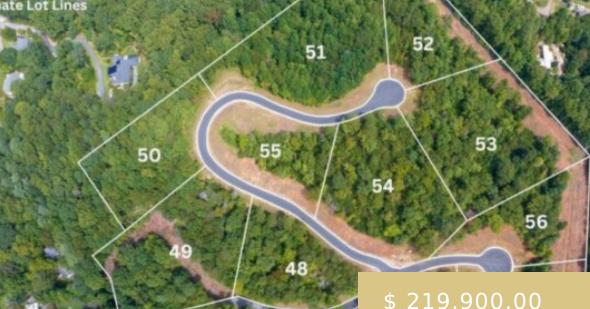

## LOT 53 JEFFERSON ST.

https://yellowroserealty.com

Welcome to Scenic Ridge! Nestled in the picturesque landscape of the WNC mountains, this development offers a unique and unparalleled living experience! Scenic Ridge is aptly named as it boasts stunning long-range mountain views throughout! Located just minutes from Downtown Franklin, this development seamlessly blends the charm of the mountains...

- \$ 219,900.00

## **BASIC FACTS**

Date added: 09/04/24

Type: Land

Area: Franklin sq ft

Listing Office: 129

Subdivision: Scenic Ridge

**Topography:** Year Round View,Rolling,Partially Wooded

Post Updated: 2024-09-08 16:59:37