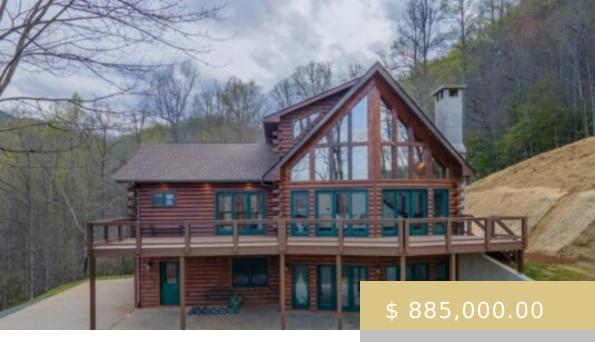

## 254 JAY BIRD DR SYLVA NC 28779

https://yellowroserealty.com

Enjoy stunning long-range mountain views from the large, private deck of this tastefully decorated modern rustic 3 bedroom, 3.5 bath home. Step inside to discover the warmth of engineered hardwood flooring and slate tile and granite countertops, along with modern touches of cable railings and hogwire fencing. This home offers...