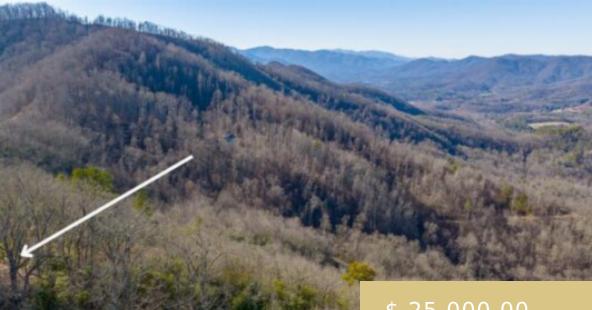

## LOT 58 HYACINTH COURT

https://yellowroserealty.com

Great laying 1.29 +/- acre lot with incredible 180degree long-range, year-round views! This property is located in the gated community, Wildflower, and features a partially cleared build site, roughed-in driveway, and sits at just over 3000 ft elevation. The development is conveniently located only a short distance off the highway...