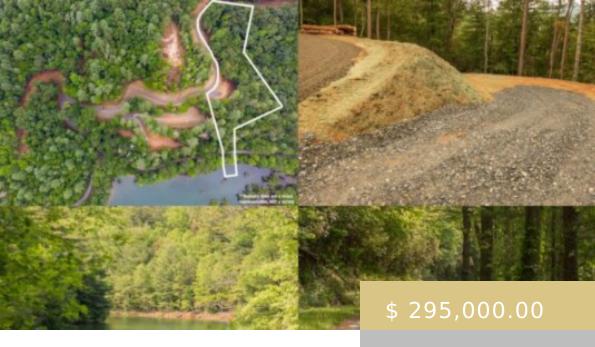

## TBD HOWARD EDWARDS ROAD

https://yellowroserealty.com

2.2+/- Acres Fontana Lake Front! This is a RARE opportunity to own a gorgeous LAKE FRONT lot on Fontana Lake with DOCK PERMIT in place. The homesite already has a driveway and house pad installed with a septic application in process. lake has 240 miles of gorgeous shoreline, with over...

## **BASIC FACTS**

Date added: 04/19/24Post Updated: 2024-04-19 22:45:16Type: LandStatus: ActiveArea: Fontana Lake sq ftCounty: GrahamListing Office: 259232Type Sale: Not ApplicableTownship: RobbinsvilleSubdivision: Fontana CoveSuitable Use: ResidentialTopography: Year Round View,Level,Lake<br/>Front,Lake View