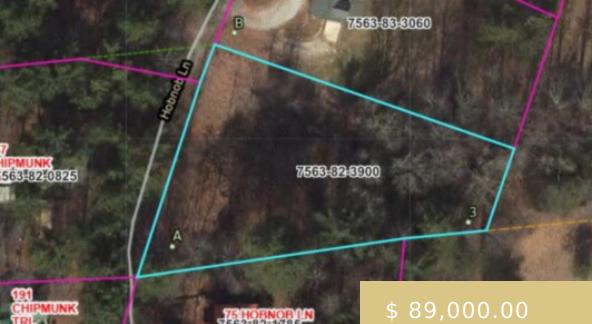

## LOT A HOBKNOB LANE

https://yellowroserealty.com

Located just minutes from Lake Glenville this high elevation lot (3750 feet) already has water and septic installed. With minimal restrictions (1000 square feet to build) the question marks of digging a well and installing septic are already answered. Only minutes away from lake Glenville, a public lake that is...

## **BASIC FACTS**

**Date added:** 06/25/24 **Post Updated:** 2024-09-12 12:01:11

**Type:** Land **Status:** Active

**Topography:** Spring, View, Winter, Partially

**Area:** Glenville sq ft **County:** Jackson

**Listing Office:** 259232 **Township:** Hamburg (Jackson Co.)

**Subdivision:** Chipmunk Trail **Suitable Use:** Residential

Wooded