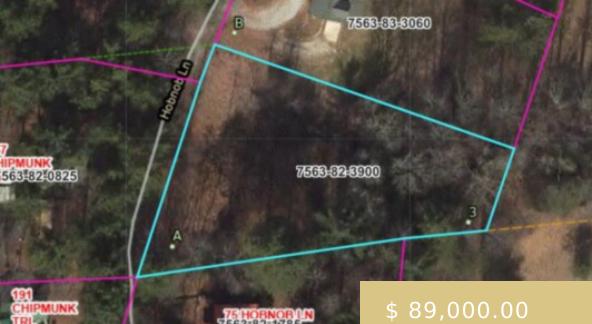

## LOT A HOBKNIOB LANE

https://yellowroserealty.com

Located just minutes from Lake Glenville this high elevation lot (3750 feet) already has water and septic installed. With minimal restrictions (1000 square feet to build) the question marks of digging a well and installing septic are already answered. Only minutes away from lake Glenville, a public lake that is...