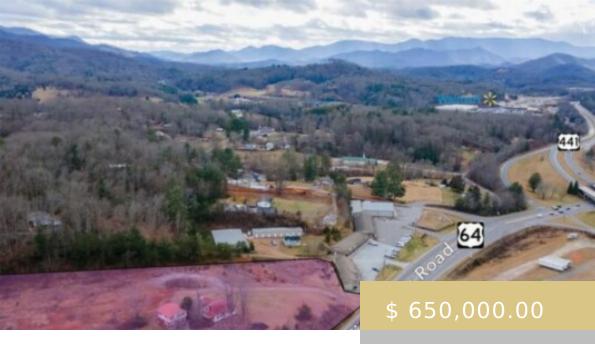

## **1665 HIGHLANDS ROAD**

https://yellowroserealty.com

3.63 acres with huge commercial opportunity. Partially graded, mostly flat, beautiful long range mountain views, US 64 (Highlands Rd) frontage at the 441/64 interchange. Property can be seen from US 441 (Sylva Rd). Would be great for a restaurant, hotel, shopping center, or many other commercial ventures. No deeded restrictions,...