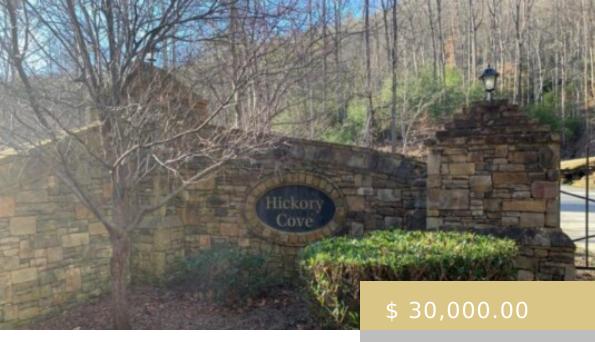

## LOT 36 HICKORY COVE RD.

https://yellowroserealty.com

Beautiful 2.69 acre lot located in the Hickory Cove Preserve subdivision. Owner's plans changed and he will no longer be building. His loss, your gain!! Long range views with some tree clearing. Located off Hwy 28 in Brush Creek between Bryson and Franklin. House pad is in place w/underground electric...

## **BASIC FACTS**

**Date added:** 12/08/23

Type: Land

Area: Bryson City Rural sq ft

**Listing Office:** 259117

**Subdivision:** Hickory Cove

Topography: View, Winter, Rolling

**Post Updated:** 2023-12-12 03:39:18