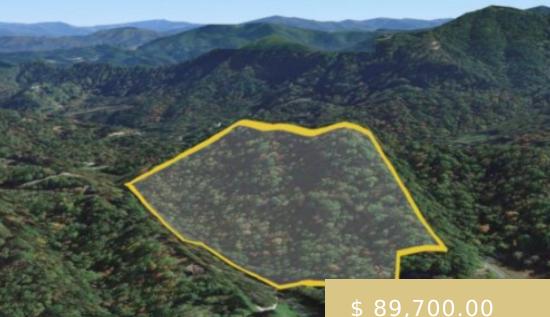

## **GUNTER GAP ROAD**

https://yellowroserealty.com

16.71 +/- acres of UNRESTRICTED property with easy access and two roads into the property. This is a very desirable location between Bryson City and Robbinsville. One road comes in at the lower end of the property directly off the state maintained paved road. The other road comes in at...

- \$ 89,700.00