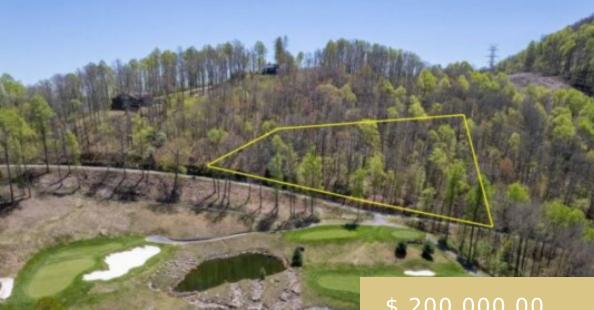

## **LOT 625 GRANDVIEW DRIVE**

https://yellowroserealty.com

Now Available, this 2.28 acre luxury estate homesite located at 3600 ft in elevation overlooking holes 8 & 9 with long distance vistas all the way to Clingman's Dome on the Tennesee/NC line. Enjoy the COOL elevation temps in the summer and experience 4 distinct moderate seasons in one of...

- \$ 200,000.00