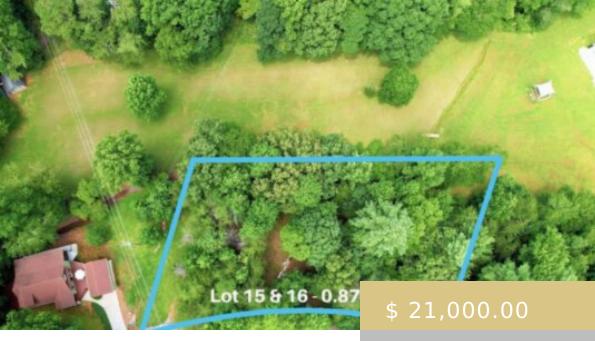

## **360 GOLF ESTATES RD**

https://yellowroserealty.com

Lot 15 & 16 Golf Estates Rd has a lot to offer with its lovely park-like setting, a small stream in the back yard and winter mountain views! Featuring easy year round access, paved roads, broadband internet, cable TV & great cell service. A peaceful walking trail along the stream...