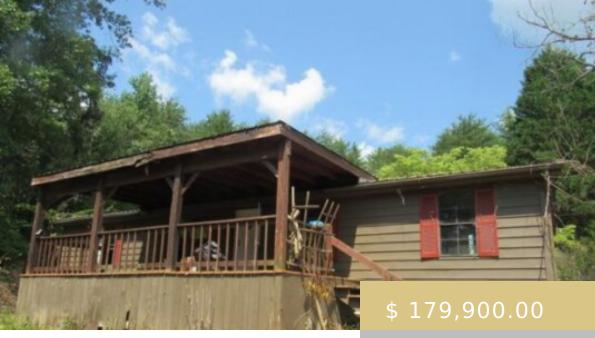

## 96 GLASS SHANTY CIRCLE FRANKLIN NC 28734

https://yellowroserealty.com

Great Investment opportunity in beautiful Cowee Valley!! Unrestricted tract of land with a doublewide already in place. Lots of possiblities with this one, home needs some TLC. From what can be seen land apprears to be gently laying and is already in 2 parcels one 3 acres and one .60...

## **BASIC FACTS**

MLS #: 26037681

**Post Updated:** 2024-09-12 08:06:19

Status: Active

**Bathrooms: 2** 

Year built: 1985

Financing: Cash

Listing Office: 20

Township: Cowee (Macon Co.)

**Date added:** 08/26/24

**Type:** Residential

**Bedrooms:** 3

Floors: Carpet, Vinyl

Area: Cowee

County: Macon

Apx SqFt Range: 1201-1400

Subdivision: Lost Bridge Estates