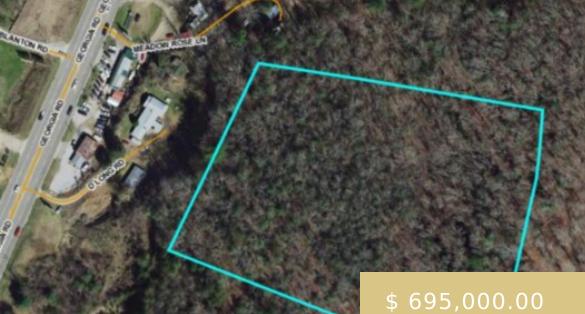

## **00 GEORGIA ROAD**

https://yellowroserealty.com

Hi traffic visibility land with access from the Georgia Road adjacent to the movie theatre. This property has a 20' easement from Ga. Rd. to the entrance of the property. No restrictions, could be residential or commercial use. Located contiguously with an additional 4.89 acres parcel MLS #26028320