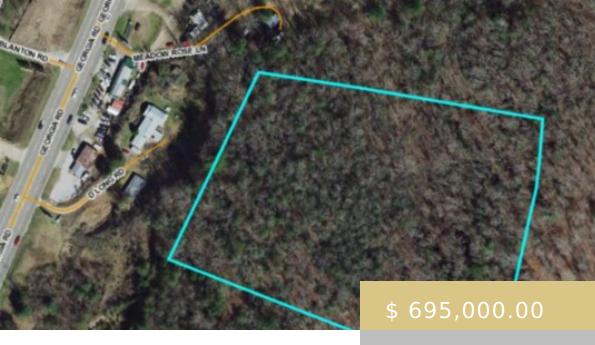

## **00 GEORGIA ROAD**

https://yellowroserealty.com

Hi traffic visibility land with access from the Georgia Road adjacent to the movie theatre. This property has a 20' easement from Ga. Rd. to the entrance of the property. No restrictions, could be residential or commercial use. Located contiguously with an additional 4.89 acres parcel MLS #26028320