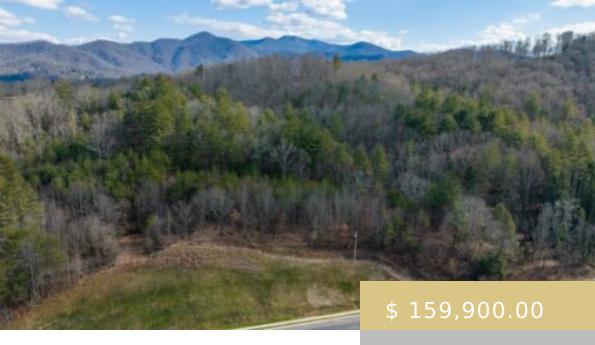

## **GEORGIA RD.**

https://yellowroserealty.com

Located on the left south of the traffic light at Wide Horizon Dr. Unrestricted, wooded acreage with good potential. Public utilities run along the highway so could possibly connect to public water & sewer.

## **BASIC FACTS**

**Date added:** 07/19/23

Type: Land

Area: Franklin sq ft

**Listing Office: 129** 

Subdivision: NA

Topography: Year Round View, View,

Winter, Rolling, Partially Wooded