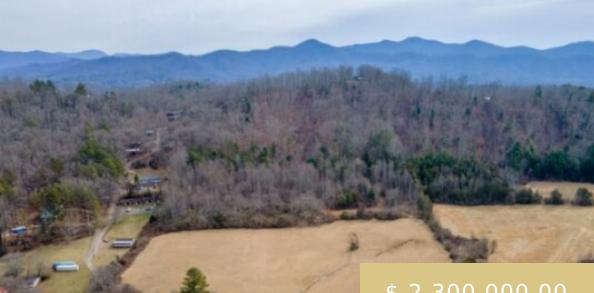

## **GEORGIA RD**

https://yellowroserealty.com

Unleash Unmatched Commercial Opportunities! This expansive, gently rolling lot strategically graces the vibrant Highway 441, beckoning entrepreneurs with its immense potential. Boasting convenient city water and the possibility of sewer hookup options, this prime locale is a canvas for development dreams. Zoned for C3, this property becomes a playground for...

## **BASIC FACTS**

Date added: 02/24/24Post Updated: 2024-02-24 07:16:33Type: LandStatus: ActiveArea: Franklin sq ftCounty: MaconListing Office: 277Township: Franklin (Macon Co.)Subdivision: NoneSuitable Use: OtherTopography: Pasture,Rolling,Partially<br/>Wooded