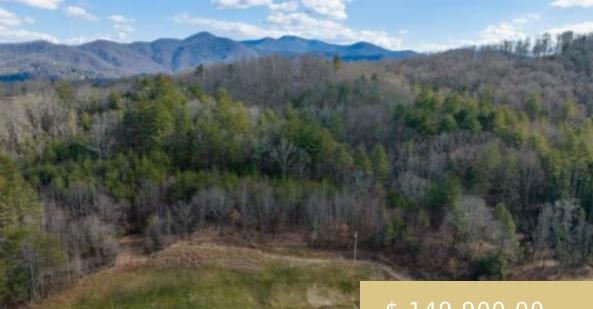

## **GEORGIA RD.**

https://yellowroserealty.com

Located on the left south of the traffic light at Wide Horizon Dr. Unrestricted, wooded acreage with good potential. Public utilities run along the highway so could possibly connect to public water & sewer.

## **BASIC FACTS**

**Date added:** 02/01/24

Type: Land

Area: Franklin sq ft

Listing Office: 129

Subdivision: NA

**Topography:** Year Round View, View, Winter, Rolling, Partially Wooded

Post Updated: 2024-02-01 14:35:35 Status: Active County: Macon Township: Franklin (Macon Co.) Suitable Use: Other