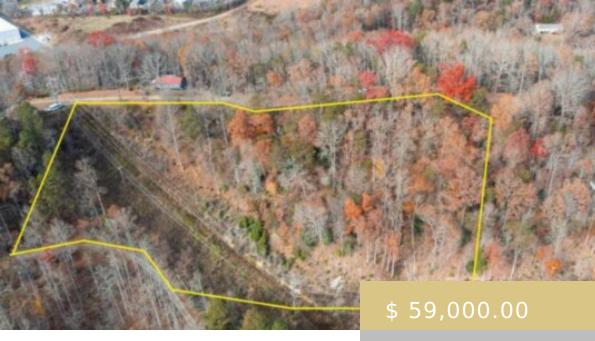

## **640 GATEWAY ROAD**

https://yellowroserealty.com

Discover an exceptional opportunity with this 3.98acre parcel of vacant land, a hidden gem in a serene yet easily accessible location. Just moments away from enticing area attractions, this property seamlessly blends scenic beauty with modern convenience. The canvas is yours to shape. Enjoy convenient access to major roads, providing...

## **BASIC FACTS**

**Date added:** 11/15/23

Type: Land

Area: Whittier (Jackson Co) sq ft

**Listing Office:** 259228

**Subdivision:** Casey Mountain

Topography: View,

Winter, Hilly/Steep, Heavily Wooded

**Post Updated:** 2023-12-12 02:55:13

**Status:** Active

County: Jackson

Township: Qualla (Jackson Co.)

Suitable Use: Residential