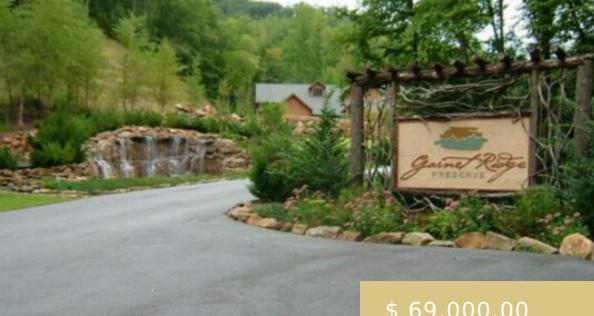

## **GARNET RD**

https://yellowroserealty.com

Priced at \$69,000! Seller Says Bring Offers! You'll Love the Long Range Southerly Views from this 3+ acre lot located in desirable Garnet Ridge Preserve located between Sylva and Franklin. This executive gated community offers wide tree lined paved streets with easy year round access. There is also underground utilities...