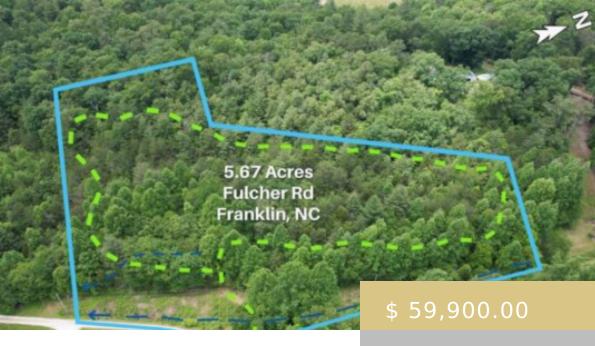

## 1213 FULCHER RD

https://yellowroserealty.com

Discover 5.67 acres of gentle rolling land in the desirable Clarks Chapel Community just south of Franklin, NC. A wide walking path around the perimeter of the property has just been cleared making it easy to view and see the potential. A small stream and spring attract abundant wildlife. Beautiful...