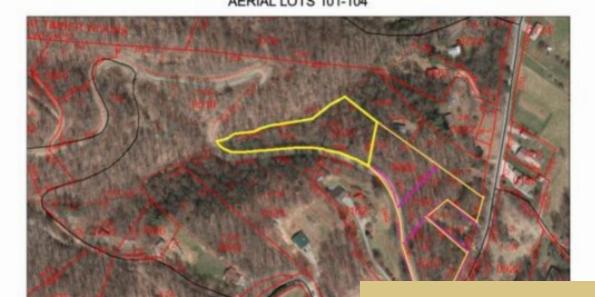

## 101-104 FRONTIER WAY

https://yellowroserealty.com

Build your dream mountain home in the gated community of the Reserve at Timberwoods. A quaint covered bridge and beautiful entry gate greet you as you drive into this peaceful setting. These lots are situated close to the entry on the right. Easy year-round access and the added security of...