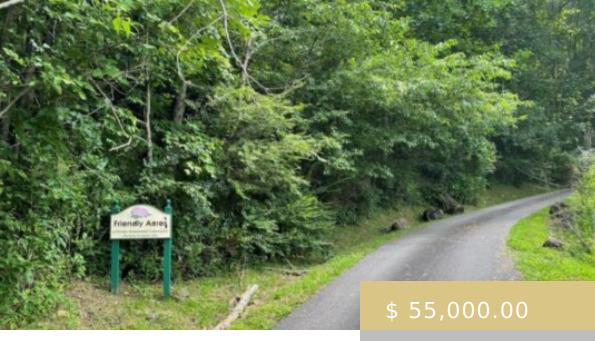

## TBD FRIENDLY ACRES DRIVE

https://yellowroserealty.com

Two lots! These easy-to-build, lots offer a delightful high, yet easy to get to, elevation of around 3,700 feet. The paved road, which leads to the upper and gravel roads to the lower lot, provide convenient access. Purchase both of these lost and then clear some trees to potentially enjoy...

## **BASIC FACTS**

**Date added:** 08/27/24

Type: Land

Area: Haywood County sq ft

Listing Office: 2651

**Subdivision:** Friendly Acres

Topography: Year Round View

**Post Updated:** 2024-09-12 14:55:41