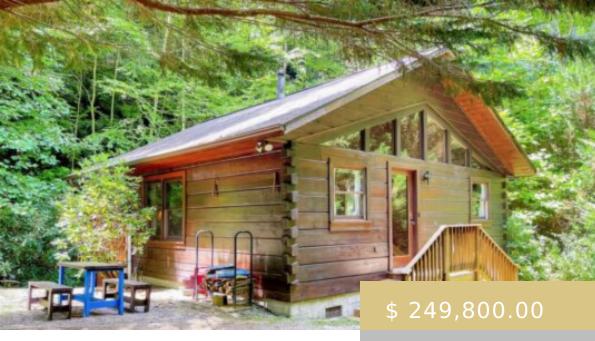

## 191 FRANKLIN BRANCH RD TOPTON NC 28781

https://yellowroserealty.com

Fully furnished, 1 bed 1 bath luxury log cabin surrounded by 2 creeks on almost 8+/- acres of land! Located in a private gated community near the Nantahala River, with access to a beautiful common area featuring ponds and a gazebo. Great location with a gently sloped paved driveway with...

## **BASIC FACTS**

MLS #: 26037718 Date added: 08/28/24

Post Updated: 2024-08-28 12:25:24 Type: Residential

Status: Active Bedrooms: 1

**Bathrooms:** 1 **Floors:** Hardwood

**Year built:** 1997 **Area:** Nantahala (Macon Co)