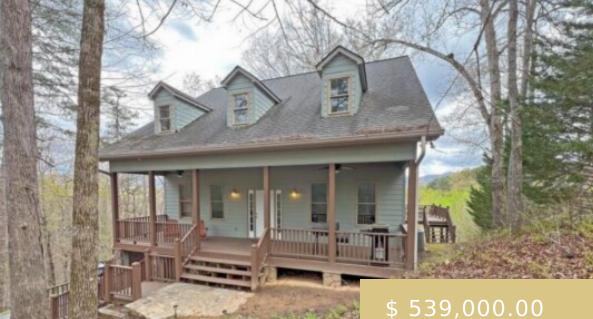

## **686 FONTANA VIEW RD BRYSON CITY NC 28713**

https://yellowroserealty.com

Turnkey rental home located in Fontana Lake Estates, the only gated lakefront community on Fontana Lake. This custom home offers long range views of Fontana Lake and plenty of space to relax and unwind with the entire family. Featuring four bedrooms, three full bathrooms, a bonus bedroom, a game room,...

## **BASIC FACTS**

| MLS #: 26037273                   | Date added: 07/09/24            |
|-----------------------------------|---------------------------------|
| Post Updated: 2024-07-09 14:29:31 | Type: Residential               |
| Status: Active                    | Bedrooms: 4                     |
| Bathrooms: 3                      | Floors: Hardwood, Ceramic       |
| Year built: 2004                  | Area: Nantahala (Swain Co)      |
| Financing: Cash, Conventional     | County: Swain                   |
| Listing Office: 259223            | Apx SqFt Range: 2001-2200       |
| Apx Heated SqFt: 2175             | Township: Nantahala (Macon Co.) |
| Subdivision: Fontana Lake Estates |                                 |