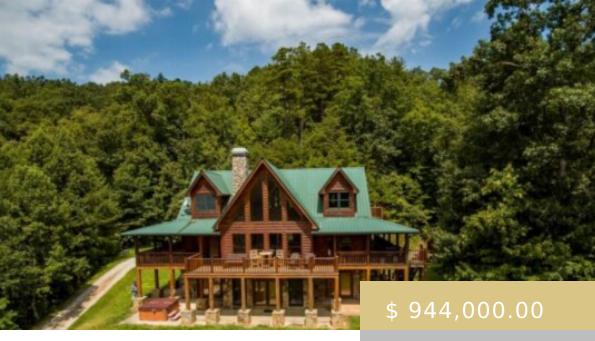

## 385 FONTANA LAKESIDE DR ROBBINSVILLE (GRAHAM) NC 28771

https://yellowroserealty.com

Extraordinary mountain retreat with Fontana Lake and the smoky mountains out your windows! This large custom log cabin has everything for the descriminating buyer. Enjoy the open floor plan with cathedral ceilings, wood floors, large windows and stone fireplace. The living/dining room open to the spacious kitchen with tile floors,...

## **BASIC FACTS**

MLS #: 26031491

**Post Updated:** 2023-12-26 20:51:30

Status: Active

**Bathrooms:** 4

Year built: 2008

Financing: Cash, Conventional

**Listing Office: 272** 

Apx Heated SqFt: 3336

**Subdivision:** N/A

**Date added:** 10/22/23

**Type:** Residential

**Bedrooms:** 3

Floors: Carpet, Hardwood, Ceramic, Luxury

Vinyl Plank

Area: Stecoah