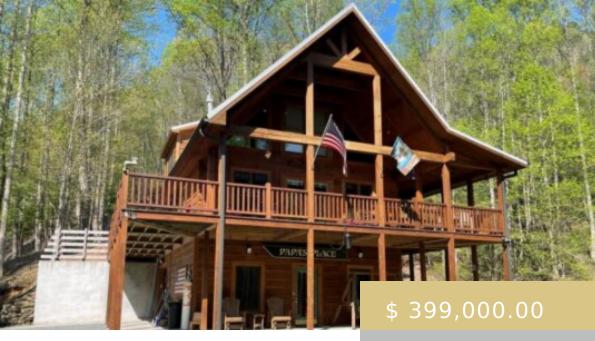

## 652 FONTANA HEIGHTS, FONTANA DAM ROBBINSVILLE (GRAHAM) NC 28733

https://yellowroserealty.com

Welcome to your private Mountain Masterpiece, three miles from Fontana Lake Marina. Just above Fontana Village Resort with its full disc course, 18 hole mini golf, basketball courts, tennis and pickleball courts, playgrounds, and softball field. Bordered by the USFS on one side and TVA on another you are surrounded...

## **BASIC FACTS**

MLS #: 26036173

**Post Updated:** 2024-09-12 03:08:19

**Status:** Active

Bathrooms: 3

Year built: 2010

Financing: Cash, Conventional, USDA

Loan, FHA, VA Loan

**Listing Office:** 259180

**Apx Heated SqFt:** 1633

Subdivision: None

**Date added:** 03/25/24

**Type:** Residential

**Bedrooms:** 3

Floors: Hardwood, Ceramic

Area: Graham County