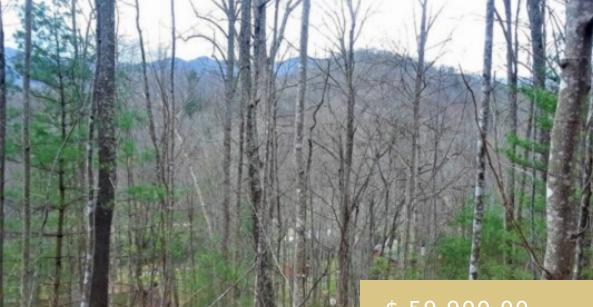

## FLAGSTAFF DR

https://yellowroserealty.com

Discover the lovely, cool Balsam area in Jackson County, located at an elevation of approximately 3300 feet. Experience the best of both Waynesville and Sylva, with opportunities for fishing, hiking, tubing, kayaking, rafting, and boating in the nearby lakes, rivers, and streams. Nestled in the Great Smoky Mountains, surrounded by...