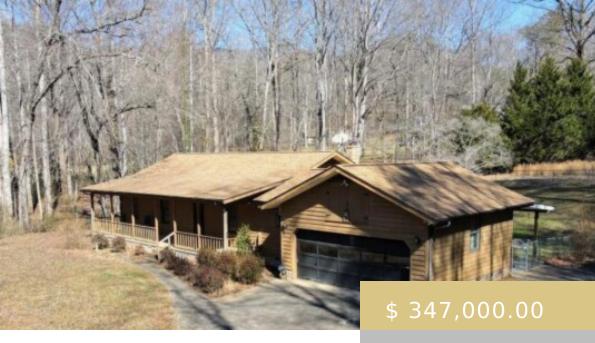

## 214 FISHER CREEK RD SYLVA NC 28779

https://yellowroserealty.com

AWESOME CREEKFRONT 4.41 UNRESTRICTED ACRES just minutes to hospital, restaurants, shopping & downtown Sylva. One level living with 3 bedrooms, 2 baths, attached 2 car garage with fenced backyard and patio. Three heat sources with heat pump, woodstove and baseboard and central a/c. Detached High ceiling garage great for tractor,...