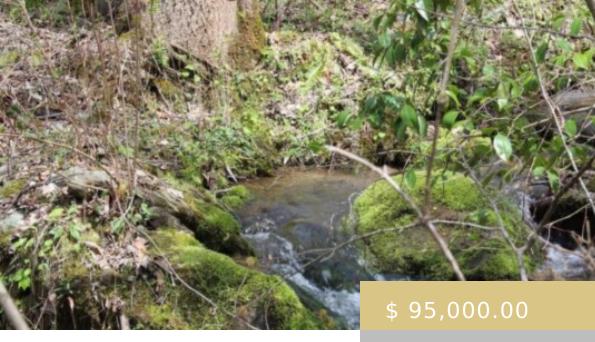

## 000 FIRE FLY ROAD PIN#7623-48-3996

https://yellowroserealty.com

Beautiful 5.46 acre wooded lot with year-round creek; less than 10 minutes to Harrah's casino; about 5 minutes to Sequoyah National Golf Club; minutes to Smoky Mountain Country Club; minutes to multiple mountain bike trails, pickle ball, hiking on the AT, fishing, kayaking, and paddle board. The topography creates an...

## **BASIC FACTS**

**Date added:** 01/19/24

Type: Land

Area: Whittier (Jackson Co) sq ft

**Listing Office:** 259198

Subdivision: Fire Fly Road

**Topography:** 

Branch/Stream, Hilly/Steep, Heavily Wooded