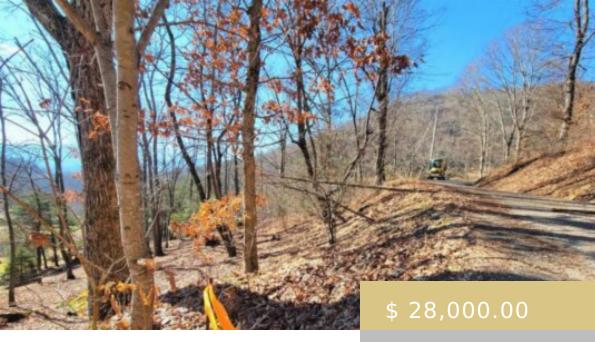

## **50 FEATHER LN**

https://yellowroserealty.com

Lot in Spring Valley neighborhood, with paved road access through part of the neighborhood, then a short distance of gravel to this lot: 1.29 acres, sloped and facing southwest at about 2800 elevation. Opportunity for long-range views from this lot, or keep the trees for a forested setting. Other homes...