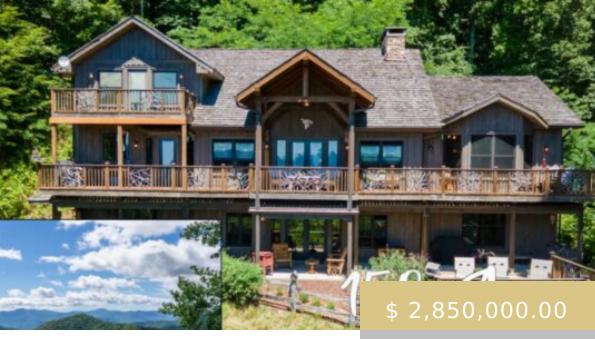

## 83 ENCHANTED MOUNTAIN COVE FRANKLIN NC 28734

https://yellowroserealty.com

â ☐ The Enchanted Forestâ ☐ is a spectacular mountain estate spanning over 158 acres situated at 3200 ft elev. This custom-built, fully furnished timber frame home is a masterpiece of design and craftsmanship. Step inside the home's inviting great room, where a grand rock fireplace takes center stage, complemented by a soaring...

## **BASIC FACTS**

MLS #: 26037433

**Post Updated:** 2024-08-13 01:59:22

**Status:** Active

**Bathrooms:** 4

Year built: 2012

**Financing:** Cash, Conventional

**Listing Office:** 129

**Apx Heated SqFt:** 4850

Subdivision: N/A

**Date added:** 07/27/24

**Type:** Residential

**Bedrooms:** 3

Floors: Carpet, Pine, Ceramic

Area: Patton Valley

County: Macon

Apx SqFt Range: 4000+

Township: Franklin (Macon Co.)