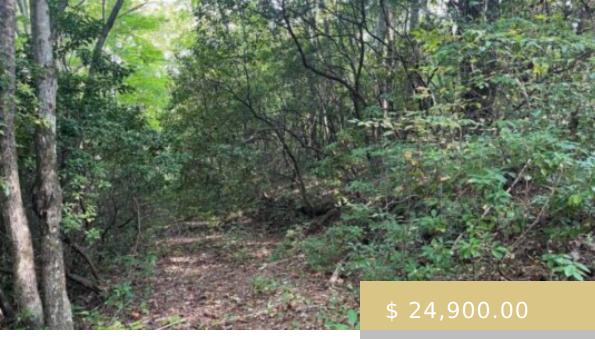

## 15 ENCHANTED FOREST DRIVE

https://yellowroserealty.com

Great location between Sylva and Franklin! An accessible, buildable lot with privacy. Driveway and build pad were cut in years ago, just need reclearing. Great winter views, summer too, with some clearing.