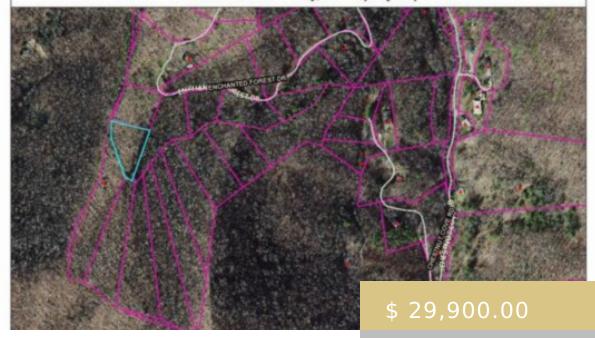

## **00 ENCHANTED FOREST DR**

https://yellowroserealty.com

Wooded Lots 36,46 and 47 (marked on map)
Enchanted Forest in the Beautiful Savannah area of
Jackson County. 5.97 Acres Over 3300 in Elevation,
Backs up to US Forest Service. Nice wooded acres
ready for your home in the Mountains with a View.
Lots 46 and 47 Adjoin. ADDITIONAL PIN#...