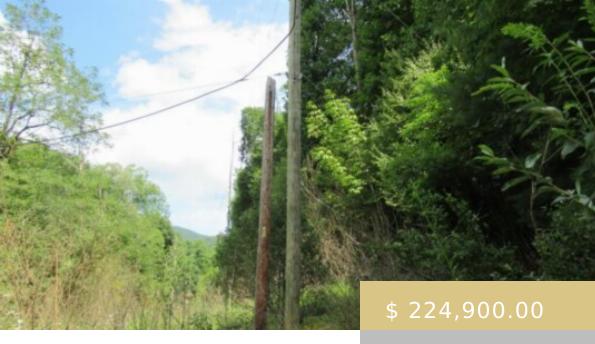

## **00 ELLIJAY RD**

https://yellowroserealty.com

UNRESTRICTED +- 37 acre parcel on Ellijay Rd with power pole on this parcel with transformer. This parcel has elevations from 2640 to 3400. The best building sites are located in the 2700 -3000 feet range on this parcel. This parcel has at least 2 underground spring heads that could...