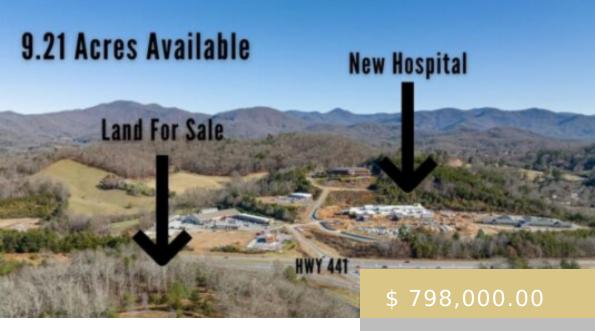

## **E. MAIN STREET**

https://yellowroserealty.com

9.21 Acres of Prime undeveloped land with some roadway in place just off the busy 441/Sylva Road. Directly diagonally across from the new Hospital build location going up at stoplight on 441. Inside Franklin City Limits and currently zoned for Medium-High Density Residential. Stunning views from the gradual incline and...