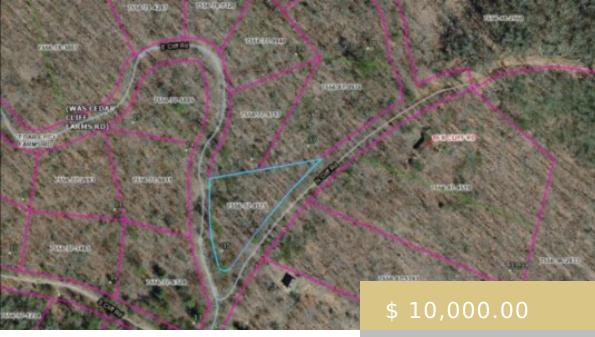

## **LOT 35 E CLIFF RD**

https://yellowroserealty.com

Nestled within the highly sought-after gated community of Cedar Cliff, this 1.02-acre oasis in the Blue Ridge Mountains offers the ultimate blend of quiet seclusion, mature trees, and mountain views. With Lake Glenville just 5 miles away, downtown Cashiers a short 15-minute drive, and Western Carolina University within 20 minutes,...

## **BASIC FACTS**

**Date added:** 10/23/23

Type: Land

Area: Cullowhee sq ft

Listing Office: 2654

Subdivision: Cedar Cliff Farm

**Topography:** Rolling

**Post Updated:** 2023-12-12 02:13:16