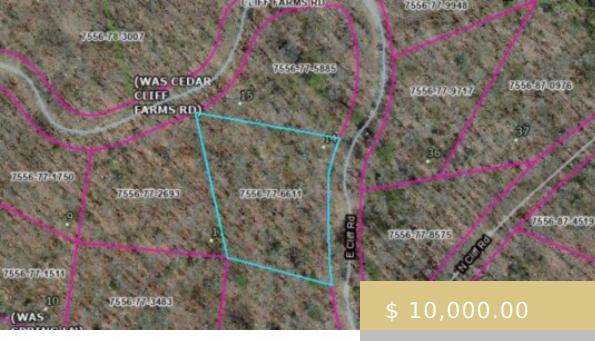

## LOT 14 E CLIFF RD

https://yellowroserealty.com

Nestled within the highly sought-after gated community of Cedar Cliff, this 1.17-acre oasis in the Blue Ridge Mountains offers the ultimate blend of quiet seclusion, mature trees, and mountain views. With Lake Glenville just 5 miles away, downtown Cashiers a short 15-minute drive, and Western Carolina University within 20 minutes,...

## **BASIC FACTS**

**Date added:** 10/23/23

Type: Land

Area: Cullowhee sq ft

Listing Office: 2654

Subdivision: Cedar Cliff Farm

Topography: Rolling

Post Updated: 2023-12-12 02:09:17

Status: Active

County: Jackson

Township: Mountain (Jackson Co.)

Suitable Use: Residential