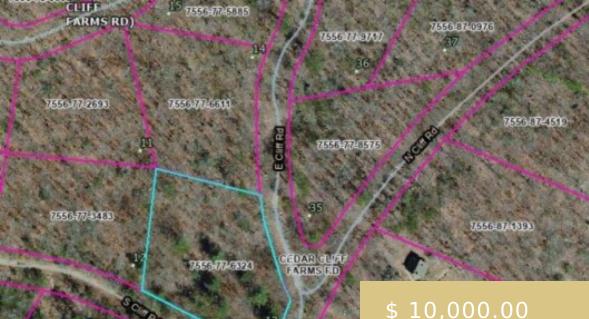

## LOT 13 E CLIFF RD

https://yellowroserealty.com

Nestled within the highly sought-after gated community of Cedar Cliff, this 1.33-acre oasis in the Blue Ridge Mountains offers the ultimate blend of quiet seclusion, mature trees, and mountain views. With Lake Glenville just 5 miles away, downtown Cashiers a short 15-minute drive, and Western Carolina University within 20 minutes,...

## **BASIC FACTS**

**Date added:** 10/23/23

Type: Land

Area: Cullowhee sq ft

Listing Office: 2654

Subdivision: Cedar Cliff Farm

Topography: Rolling

**Post Updated:** 2023-12-12 02:07:32